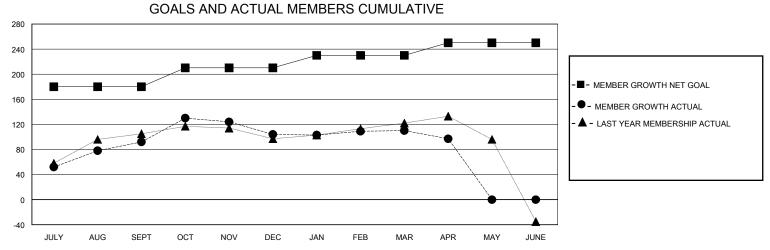

## District 308 A2

Results as of: 5/31/2020

| GMT:          |               |             | GMT CA        |                       |                        |                         |                                                    |  |  |
|---------------|---------------|-------------|---------------|-----------------------|------------------------|-------------------------|----------------------------------------------------|--|--|
|               | Club          | s           |               | Members               |                        |                         |                                                    |  |  |
|               | RESULTS FOR   | R 2019-2020 |               | RESULTS FOR 2019-2020 |                        |                         |                                                    |  |  |
| QUARTER       | NEW CLUB GOAL | NEW CLUBS   | DROPPED CLUBS | QUARTER MEM           | BER GROWTH NET<br>GOAL | MEMBER GROWTH<br>ACTUAL | DROPPED<br>MEMBERS ACTUAL<br>(including transfers) |  |  |
| JULY/AUG/SEPT | 0             | 0           | 0             | JULY/AUG/SEPT         | 180                    | 141                     | 37                                                 |  |  |
| OCT/NOV/DEC   | 1             | 1           | 1             | OCT/NOV/DEC           | 30                     | 61                      | 48                                                 |  |  |
| JAN/FEB/MAR   | 1             | 0           | 0             | JAN/FEB/MAR           | 20                     | 31                      | 22                                                 |  |  |
| APR/MAY/JUNE  | 0             | 0           | 0             | APR/MAY/JUNE          | 20                     | 7                       | 20                                                 |  |  |